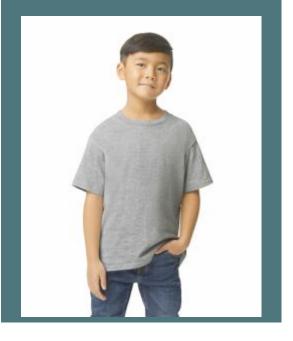

# Softstyle Midweight kids' t-shirt

Easily removed Tear Away label.

Soft to the touch and comfortable to wear.

Smooth surface perfect for printing.

100% cotton. Made with soft ring-spun cotton and a cotton blend. Softstyle Midweight features a high stitch density fabric for a smooth printing surface. The soft ring-spun fabric feels pleasant against the skin. No overstitching, reduced width, ribbed collar. Taped neck and shoulders for greater comfort and durability Side stitching on the S size.