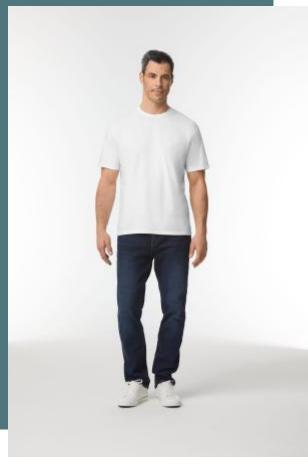

# Softstyle Midweight men's t-shirt

Detachable label, easy to re-label.

Soft to the touch and comfortable to wear.

100% cotton. Made with soft ring-spun cotton and a cotton blend. Softstyle Midweight features a high stitch density fabric for a smooth printing surface. The soft ring-spun fabric feels pleasant against the skin. No overstitching, reduced width, ribbed collar. Taped neck and shoulders for greater comfort and durability. Slim fit, side stitching.