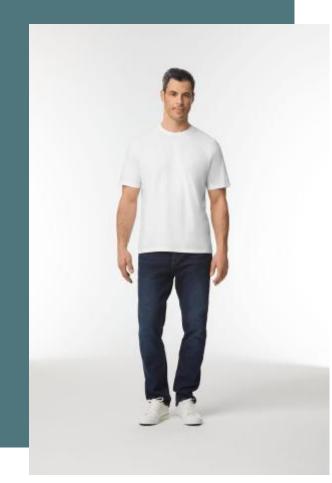

## Softstyle Midweight men's t-shirt

Detachable label, easy to re-label.

Soft to the touch and comfortable to wear.

100% cotton. Made with soft ring-spun cotton and a cotton blend. Softstyle Midweight features a high stitch density fabric for a smooth printing surface. The soft ring-spun fabric feels pleasant against the skin. No overstitching, reduced width, ribbed collar. Taped neck and shoulders for greater comfort and durability. Slim fit, side stitching.