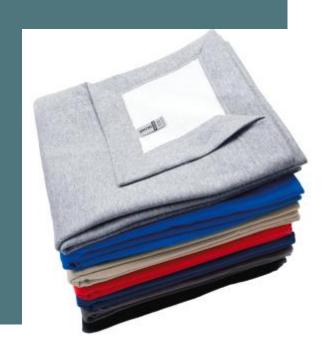

## Stadium fleece plaid

Resistant anti-pilling fabric.

Easily removed Tear Away label.

50% cotton / 50% polyester. Heavy Blend features an air-combed MVS thread to reduce pilling and comes in a wide range of colours. The Gildan cotton products support more sustainable and ethical cotton cultivation. Fleece fabric. Hems around the edges.

Sizes

Grammage

One Size

271 gsm

**Dimensions** 

152.4 cm x 127 cm

All rights reserved ©

## **Colours**

Red

Royal

Sport Grey