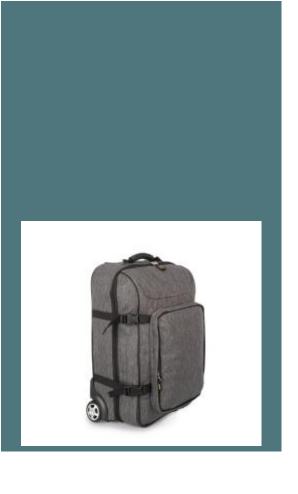

# **Cabin trolley**

Removable front panel for easier decoration access.

Cabin bag size.

2 very practical separate multi-purpose compartments.

100% polyester. Trolley suitable for hand luggage. Removable front panel to allow easier printing or embroidery. Two separate inner compartments. Reinforced rubber handles.

**Sizes** Grammage One Size 213 gsm

Capacity **Dimensions** 

40 I 34 cm x 20 cm x 55 cm