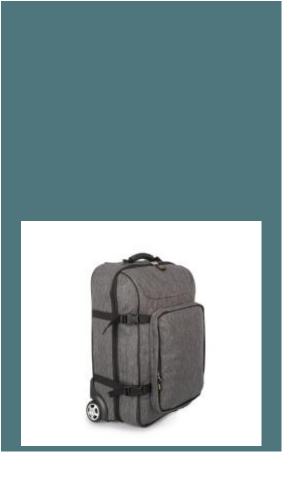

# **Cabin trolley**

Removable front panel for easier decoration access.

Cabin bag size.

2 very practical separate multi-purpose compartments.

100% polyester. Trolley suitable for hand luggage. Removable front panel to allow easier printing or embroidery. Two separate inner compartments. Reinforced rubber handles.

Sizes Grammage
One Size 213 gsm

**Capacity** Dimensions

40 l 34 cm x 20 cm x 55 cm