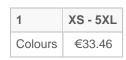

# PRO/ICT.

#### PA429

### Long-sleeved rugby polo shirt

Supple jersey fabric for optimum comfort.

Straight fit for greater freedom of movement.

Easy decoration access thanks to the detachable Tear Away label.

100% cotton. Jersey fabric. Straight fit. Collar and inner placket in white cotton twill. 3-button rubber placket. 1x1 ribbed cuffs. Tone-on-tone herringbone taped neck. Central stripe on the front and back in contrasting colour. Hem with side slits and tone-on-tone herringbone stripe. Twin needle overstitching on the armholes and cuffs. Twin-needle finishes on bottom hem. Detachable brand label.

#### Sizes

Grammage

XS - S - M - L - XL - XXL - 3XL - 4XL -280 gsm 5XL



#### Certificates



All rights reserved ©



#### Colours



Black / White

Navy / White



Sporty Royal Blue / White

Additional information

Logistic Customs code

25 61051000



sporty grey / White

## **Country of origin**

Bangladesh