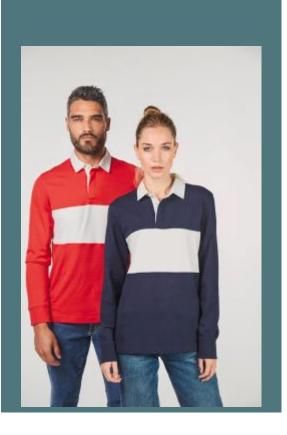

### Long-sleeved rugby polo shirt

Supple jersey fabric for optimum comfort.

Straight fit for greater freedom of movement.

Easy decoration access thanks to the detachable Tear Away label.

100% cotton. Jersey fabric. Straight fit. Collar and inner placket in white cotton twill. 3-button rubber placket. 1x1 ribbed cuffs. Tone-on-tone herringbone taped neck. Central stripe on the front and back in contrasting colour. Hem with side slits and tone-on-tone herringbone stripe. Twin needle overstitching on the armholes and cuffs. Twin-needle finishes on bottom hem. Detachable brand label.

#### Colours

Black / White

Navy / White

Sporty Royal Blue / White

Additional information

Logistic Customs code

25 61051000

sporty grey / White