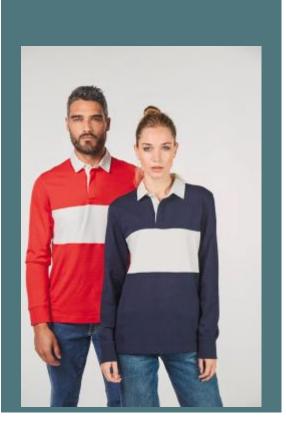

## Long-sleeved rugby polo shirt

Supple jersey fabric for optimum comfort.

Straight fit for greater freedom of movement.

Easy decoration access thanks to the detachable Tear Away label.

100% cotton. Jersey fabric. Straight fit. Collar and inner placket in white cotton twill. 3-button rubber placket. 1x1 ribbed cuffs. Tone-on-tone herringbone taped neck. Central stripe on the front and back in contrasting colour. Hem with side slits and tone-on-tone herringbone stripe. Twin needle overstitching on the armholes and cuffs. Twin-needle finishes on bottom hem. Detachable brand label.

#### Sizes

Grammage

XS - S - M - L - XL - XXL - 3XL - 4XL -280 gsm 5XL

#### **Additional information**

Logistic Customs code

61051000 25

**Country of origin** 

Bangladesh

**Colours** 

Red

Sporty

Sporty Red / White

Sporty Royal Blue / White