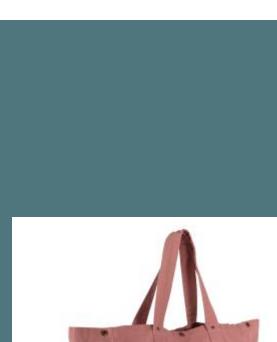

## Faded cotton shopping bag

Faded cotton for a casual style.

Gusseted base for a stable position and easy storage of small and large items.

Inner pocket to hold valuables.

100% cotton. Faded products are unique and may have slight variations in colour. Inner pocket for keys and phone. Large gusset that can be closed with press studs.