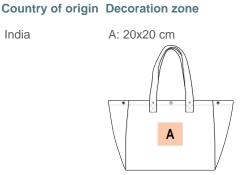

## KI3208

## Faded cotton shopping bag

Faded cotton for a casual style.

Gusseted base for a stable position and easy storage of small and large items.

Inner pocket to hold valuables.

100% cotton. Faded products are unique and may have slight variations in colour. Inner pocket for keys and phone. Large gusset that can be closed with press studs.

| Sizes    | Grammage              |
|----------|-----------------------|
| One Size | 310 gsm               |
| Capacity | Dimensions            |
| 38       | 64 cm x 17 cm x 37 cm |



Certificates



All rights reserved ©

## **Additional information**

Logistic Customs code

30 42029298 India



## Colours



Coffee



Washed

Washed Kombu Green



Washed Nude Peach









Water Green

Washed Santal Brown

Washed Sunflower