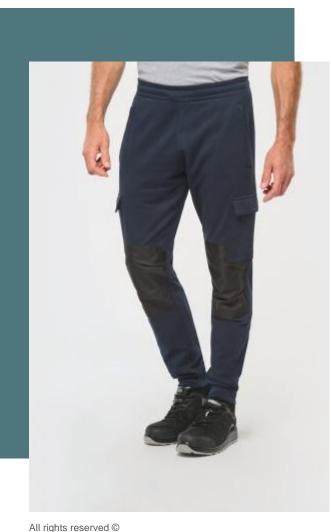

# Men's eco-friendly fleece cargo trousers

A workwear garment that is part of an eco-responsible approach.

3-yarn LSF (Low Shrinkage Fleece) design: hard-wearing and wash-resistant.

Cordura® backing on the knees.

60% cotton and 40% recycled polyester. 3-yarn enzyme-washed LSF (Low Shrinkage Fleece). Straight fit. 2 front piped pocket with bags made of the main material and 2 cargo patch pockets with flap and velcro fastening. Elasticated waistband with rubber-tipped drawstring inside. Knee backing in black Cordura® for all colourways. 2x2 tubular rib with elastane on leg hem. Detachable brand label.