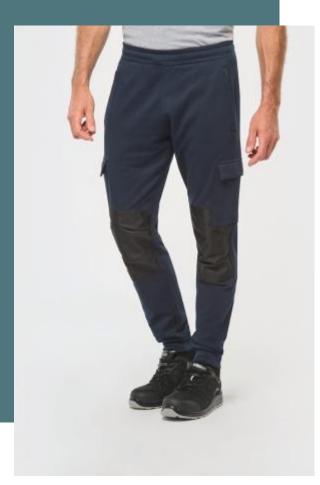

# Men's eco-friendly fleece cargo trousers

A workwear garment that is part of an eco-responsible approach.

3-yarn LSF (Low Shrinkage Fleece) design: hard-wearing and wash-resistant.

Cordura® backing on the knees.

60% cotton and 40% recycled polyester. 3-yarn enzyme-washed LSF (Low Shrinkage Fleece). Straight fit. 2 front piped pocket with bags made of the main material and 2 cargo patch pockets with flap and velcro fastening. Elasticated waistband with rubber-tipped drawstring inside. Knee backing in black Cordura® for all colourways. 2x2 tubular rib with elastane on leg hem. Detachable brand label.