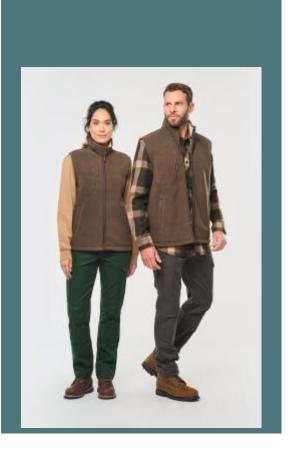

## Unisex fleece bodywarmer with sherpa inner

Warm, soft and comfortable inner.

Versatile and functional garment, a workwear essential.

Easy to decorate.

100% polyester. Bonded microfleece and sherpa fabric. Straight fit. 2 front zipped pockets with piping and zip puller. 1 zipped rounded chest pocket with zip puller on the right when worn, with matching double overstitching. Zip fastening with zip puller. Sherpa lining and hanging loop inside the neck. Cover stitch on armholes and bottom hem. Detachable brand label.