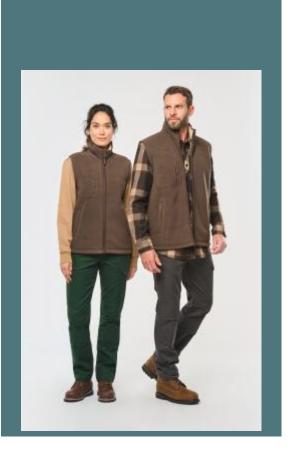

# Unisex fleece bodywarmer with sherpa inner

Warm, soft and comfortable inner.

Versatile and functional garment, a workwear essential.

Easy to decorate.

100% polyester. Bonded microfleece and sherpa fabric. Straight fit. 2 front zipped pockets with piping and zip puller. 1 zipped rounded chest pocket with zip puller on the right when worn, with matching double overstitching. Zip fastening with zip puller. Sherpa lining and hanging loop inside the neck. Cover stitch on armholes and bottom hem. Detachable brand label.