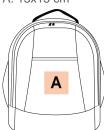

ey case with dimensions designed for aircraft cabins. Trolley system in elegant curved aluminium. Front compartment that can be used to hold documents. Lined laptop compartment. Large clothing compartment. 100% customisable front pocket.

| Sizes    | Grammage       |  |
|----------|----------------|--|
| One Size | 455 gsm        |  |
| Capacity | Dimensions     |  |
| Supusity | Billioliololio |  |



#### Certificates



#### All rights reserved ©

| 1       | ONE SIZE |
|---------|----------|
| Colours | €118.30  |

### **Additional information**

| Logistic | Customs code | Country of origin | Decoration zone |
|----------|--------------|-------------------|-----------------|
|          |              |                   |                 |

<u>1</u>

6

42029298

China

A: 15x15 cm



#### **Colours**