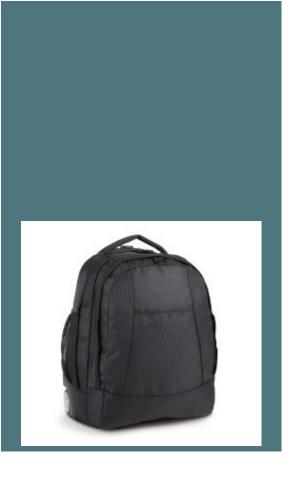

# **Business trolley cabin case**

Business design and style.

Cabin bag size.

Easy decoration.

Special business trolley case with dimensions designed for aircraft cabins. Trolley system in elegant curved aluminium. Front compartment that can be used to hold documents. Lined laptop compartment. Large clothing compartment. 100% customisable front pocket.