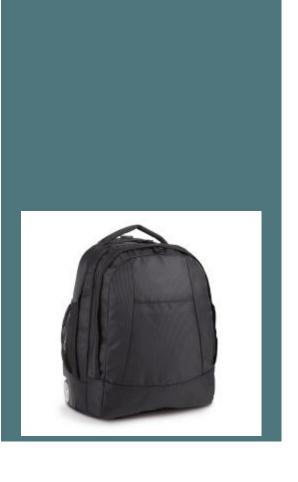

# **Business trolley cabin case**

Business design and style.

Cabin bag size.

Easy decoration.

Special business trolley case with dimensions designed for aircraft cabins. Trolley system in elegant curved aluminium. Front compartment that can be used to hold documents. Lined laptop compartment. Large clothing compartment. 100% customisable front pocket.