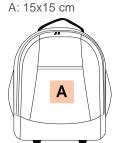

# **Business trolley cabin case**

Business design and style.

Cabin bag size.

Easy decoration.

Special business trolley case with dimensions designed for aircraft cabins. Trolley system in elegant curved aluminium. Front compartment that can be used to hold documents. Lined laptop compartment. Large clothing compartment. 100% customisable front pocket.