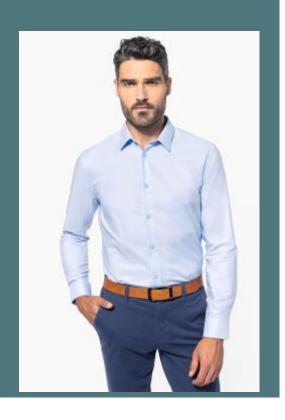

## Men Long-Sleeved easy care Shirt without pocket

Shirt with no pocket.

Easy to clean thanks to easy-care treatment.

Slim cut, impeccable fit.

70% cotton / 30% polyester. Oxford fabric. Straight fit. Easy care (Easy care treatment). Collar with stays. Placket with buttons in tone-on-tone plastic. Upper back panel. Adjustable cuffs with two buttons and rounded corners, and a pointed tab end with button. Rounded bottom hem with single overstitch finish. No brand label on the collar, only a size tag for easy decoration.

### Colours

Oxford Blue