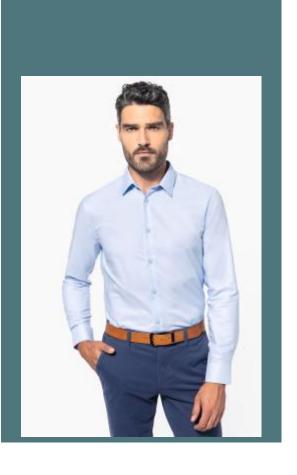

## Men Long-Sleeved easy care Shirt without pocket

Shirt with no pocket.

Easy to clean thanks to easy-care treatment.

Slim cut, impeccable fit.

70% cotton / 30% polyester. Oxford fabric. Straight fit. Easy care (Easy care treatment). Collar with stays. Placket with buttons in tone-on-tone plastic. Upper back panel. Adjustable cuffs with two buttons and rounded corners, and a pointed tab end with button. Rounded bottom hem with single overstitch finish. No brand label on the collar, only a size tag for easy decoration.