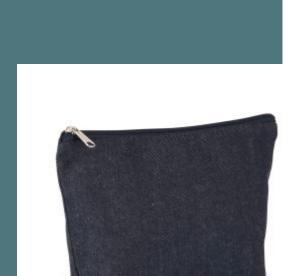

# Recycled cotton denim look pouch

Durable pouch, made from recycled cotton and recycled polyester.

Practical and stable flat-bottomed design.

Recycled material: for a beautiful and stable denim colour.

70% recycled cotton / 28% recycled polyester / 2% other fibers. Flat-bottomed pouch with zip. As it is recycled, the material does not lose its colour.

**Sizes** 

One Size

Capacity

01

Grammage

350 gsm

**Dimensions** 

25.5 cm x 7 cm x 16 cm

### **Colours**

Denim