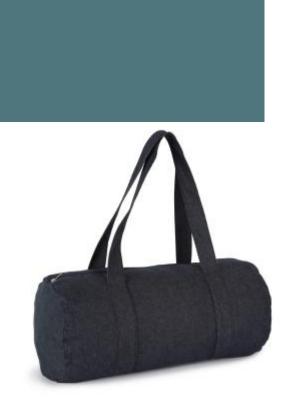

Kirmood KI5606 **Denim duffel bag** 

> Durable duffel bag, made from recycled cotton and recycled polyester. Resistant handles made from the same material as the body of the bag. Recycled material: for a beautiful and stable denim colour.

70% cotton / 28% polyester / 2% other fibers. Duffel bag with handles along the body of the bag, made from the same material. As it is recycled, the material does not lose its colour.

| Sizes    | Grammage |
|----------|----------|
| One Size | 350 gsm  |

Capacity

31 I

**Dimensions** 

50 cm x 17 cm x 25 cm

Certificates

All rights reserved ©

| 1       | ONE SIZE |
|---------|----------|
| Colours | €12.66   |

| Additional information |
|------------------------|
|------------------------|

## **Colours**

Denim