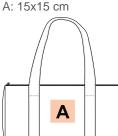

# **Denim duffel bag**

Durable duffel bag, made from recycled cotton and recycled polyester.

Resistant handles made from the same material as the body of the bag.

Recycled material: for a beautiful and stable denim colour.

70% cotton / 28% polyester / 2% other fibers. Duffel bag with handles along the body of the bag, made from the same material. As it is recycled, the material does not lose its colour.

Sizes Grammage One Size 350 gsm

Capacity **Dimensions** 

31 I 50 cm x 17 cm x 25 cm











### **Certificates**



## **Additional information**

## **Logistic Customs code**

30 42029298

## Country of origin Decoration zone

Bangladesh



## **Colours**



Recycled Denim