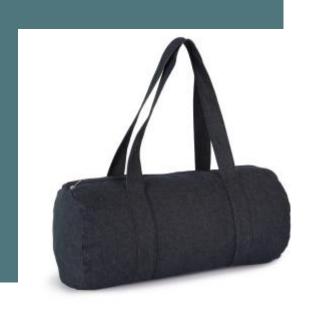

# **Denim duffel bag**

Durable duffel bag, made from recycled cotton and recycled polyester.

Resistant handles made from the same material as the body of the bag.

Recycled material: for a beautiful and stable denim colour.

70% cotton / 28% polyester / 2% other fibers. Duffel bag with handles along the body of the bag, made from the same material. As it is recycled, the material does not lose its colour.

Sizes Grammage One Size 350 gsm

Capacity **Dimensions** 

31 I 50 cm x 17 cm x 25 cm

## **Colours**

Recycled Denim