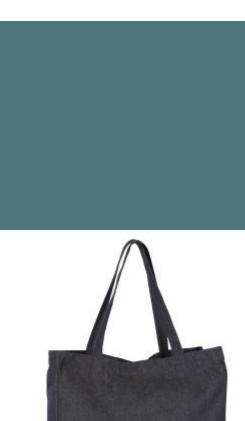

## Recycled cotton denim look large shopper

Durable large bag, made from recycled cotton and recycled polyester. Resistant handles made from the same material as the body of the bag.

Recycled material: for a beautiful and stable denim colour.

70% recycled cotton/ 28% recycled polyester / 2% other fibers. The handles are made from the same material as the body of the bag. As it is recycled, the material does not lose its colour.

| Sizes    | C |
|----------|---|
| One Size | 3 |