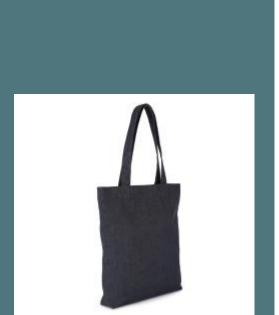

## **Recycled cotton denim look tote bag**

Durable bag, made from recycled cotton and recycled polyester.

Flat-bottomed for greater storage capacity and better stability.

Recycled material: for a beautiful and stable denim colour.

70% recycled cotton/30% recycled polyester. Shopping bag with flat bottom and handles made from the same material as the bag. As it is recycled, the material does not lose its colour.

| One Size |  |  |
|----------|--|--|
| Capacity |  |  |
| 13       |  |  |
|          |  |  |