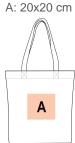

All rights reserved ©

# Ki.mood

#### **<15228**

## Recycled cotton denim look tote bag

Durable bag, made from recycled cotton and recycled polyester.

Flat-bottomed for greater storage capacity and better stability.

Recycled material: for a beautiful and stable denim colour.

70% recycled cotton/ 28% recycled polyester / 2% other fibers. Shopping bag with flat bottom and handles made from the same material as the bag. As it is recycled, the material does not lose its colour.

Sizes Grammage
One Size 350 gsm

Capacity Dimensions

13 I 37.5 cm x 39 cm





#### **Additional information**

#### **Logistic Customs code**

50 42029298

### Country of origin Decoration zone

Bangladesh



#### Colours