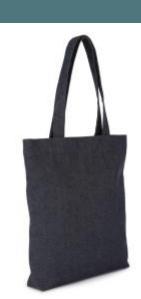

## Recycled cotton denim look tote bag

Durable bag, made from recycled cotton and recycled polyester.

Flat-bottomed for greater storage capacity and better stability.

Recycled material: for a beautiful and stable denim colour.

70% recycled cotton/ 28% recycled polyester / 2% other fibers. Shopping bag with flat bottom and handles made from the same material as the bag. As it is recycled, the material does not lose its colour.