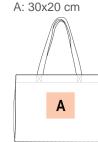

# Large K-loop shopping bag

Durable large bag, made from recycled cotton and recycled polyester.

Rectangular shape that helps to keep everything in place without crushing.

This bag is part of the "K-loop" project.

Large rectangular shopping bag with handles in the same fabric as the bag. This bag is part of the "K-loop" project. With this project, Kimood is literally closing the loop of the circular economy. The cotton used comes from waste generated in the production of cotton items for the Kariban brand, and the KARIBAN BRANDS range. The added polyester comes from recycled PET plastic bottles. During the recycling process, tracers are added to the yarn in the form of viscose and ceramic filaments to act as a unique digital fingerprint. The tracers reflect light in a unique way and therefore carry a clear and tamper-proof code. This allows us to unequivocally store in a blockchain all the information from the processes the yarn has been subjected to. Thanks to the Aware™ tracer technology and associated blockchain platform, Kimood allows the end consumer to track the entire production process. This guarantees that the product has been recycled using its own waste, with no possible alterations in the process. A special label with a QR code provides access to the Aware™ platform for direct authentication of certifications using a smartphone.

All rights reserved ©

**Sizes Grammage** 

One Size 285 gsm

Capacity **Dimensions** 

26 I 49 cm x 14 cm x 37 cm