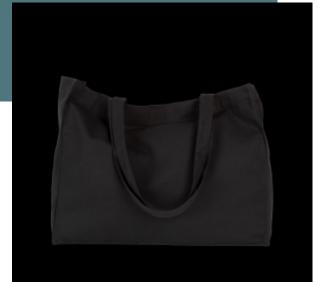

# Large K-loop shopping bag

Durable large bag, made from recycled cotton and recycled polyester.

Rectangular shape that helps to keep everything in place without crushing.

This bag is part of the "K-loop" project.

Large rectangular shopping bag with handles in the same fabric as the bag. This bag is part of the "K-loop" project. With this project, Kimood is literally closing the loop of the circular economy. The cotton used comes from waste generated in the production of cotton items for the Kariban brand, and the KARIBAN BRANDS range. The added polyester comes from recycled PET plastic bottles. During the recycling process, tracers are added to the yarn in the form of viscose and ceramic filaments to act as a unique digital fingerprint. The tracers reflect light in a unique way and therefore carry a clear and tamper-proof code. This allows us to unequivocally store in a blockchain all the information from the processes the yarn has been subjected to. Thanks to the Aware™ tracer technology and associated blockchain platform, Kimood allows the end consumer to track the entire production process. This guarantees that the product has been recycled using its own waste, with no possible alterations in the process. A special label with a QR code provides access to the Aware™ platform for direct authentication of certifications using a smartphone.