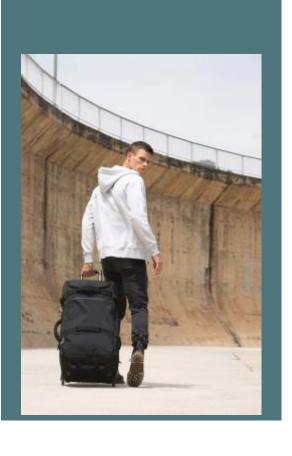

# XL trolley

Large capacity and easy handling.

Compression straps on both sides to secure and compress equipment.

Easy decoration.

100% polyester. Wallet opening. Top opening with large compartment for easy decoration. Side compression straps. Reinforcing bars and protection on the back. Top side handles for easy handling, even when fully loaded.

**Sizes** Grammage One Size 220 gsm

Capacity **Dimensions** 

105 I 38.5 cm x 35 cm x 77