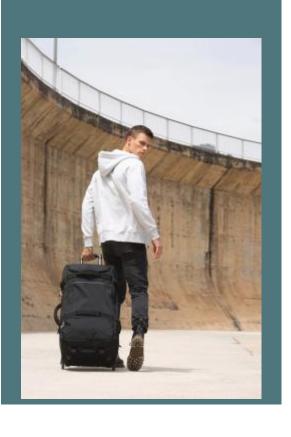

# XL trolley

Large capacity and easy handling.

Compression straps on both sides to secure and compress equipment.

Easy decoration.

100% polyester. Wallet opening. Top opening with large compartment for easy decoration. Side compression straps. Reinforcing bars and protection on the back. Top side handles for easy handling, even when fully loaded.

Grammage **Sizes** 

Capacity **Dimensions** 

105 I 38.5 cm x 35 cm x 77

220 gsm