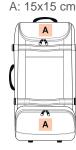

# XL trolley

Large capacity and easy handling.

Compression straps on both sides to secure and compress equipment.

Easy decoration.

100% polyester. Wallet opening. Top opening with large compartment for easy decoration. Side compression straps. Reinforcing bars and protection on the back. Top side handles for easy handling, even when fully loaded.

Grammage **Sizes** 

Capacity **Dimensions** 

105 I 38.5 cm x 35 cm x 77

220 gsm