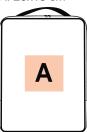

### KI0383

# Shoe bag

Large capacity.

Very hard-wearing carrying handle.

Hard-wearing polyester with easy decoration access.

100% polyester. This bag has two compartments and is generously sized to hold trekking boots or safety shoes. Practical handle wraps around the body of the bag to reinforce it.

Sizes Grammage
One Size 330 gsm

Capacity Dimensions

18 I 30 cm x 15 cm x 40 cm



All rights reserved ©

| 1       | ONE SIZE |
|---------|----------|
| Colours | €12.54   |

#### **Additional information**

Customs code

**Logistic** 42029298

30

298 C

## Country of origin Decoration zone

China A: 20x15 cm



#### Colours