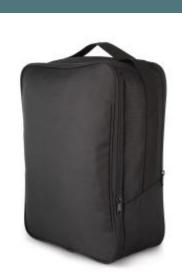

# Shoe bag

Large capacity.

Very hard-wearing carrying handle.

Hard-wearing polyester with easy decoration access.

100% polyester. This bag has two compartments and is generously sized to hold trekking boots or safety shoes. Practical handle wraps around the body of the bag to reinforce it.

Sizes Grammage
One Size 330 gsm

Capacity Dimensions

18 I 30 cm x 15 cm x 40 cm

All rights reserved ©

| 1       | ONE SIZE |
|---------|----------|
| Colours | €12.54   |