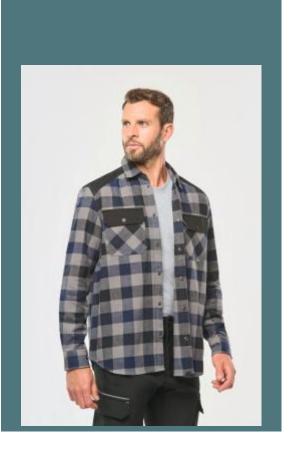

# Men's checked shirt with pockets

Supple and hard-wearing fabric.

A key piece in a workwear wardrobe.

Reinforced inserts for greater durability.

100% cotton. Twill fabric. Regular fit. 2 chest pockets with contrasting flap and black metal press studs. Fastening on front and cuffs with black metal press studs. Black shoulder and elbow panels for all colourways. Curved hem. Herringbone hanging loop inside neck. Detachable brand label.

## **Colours**

Chocolate / Dark Beige Checked / Black

Forest Green / Navy Checked / Black

Red / Dark Beige Checked / Black

Storm Grey / Navy Checked / Black