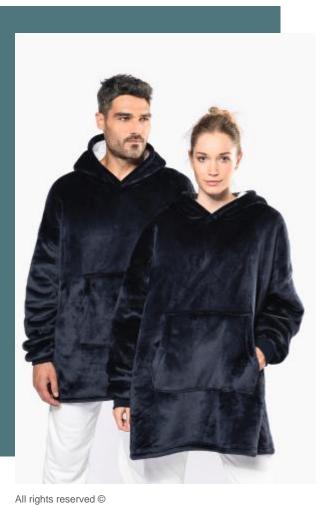

## KARIBAN K410 Unisex Plaid Poncho

Oversize cut for maximum comfort.

Warmth and softness.

No label: 100% customisable for your brand.

100% polyester. Oversized fit with dropped shoulders. Double-sided fabric: velours on outer side, sherpa inside. Front crossed hood with two panels with twin-needle overstitched finish. Long sleeves with 1x1 ribbing on the cuffs. Elastane in the ribbing on the cuffs to prevent them from going out of shape. Kangaroo pocket. Twin-needle overstitched finish on the bottom of the garment. No brand label on the collar, only a size tag for easy decoration.