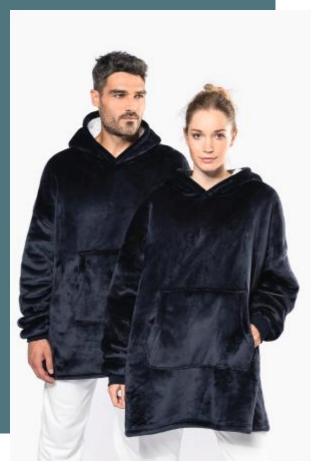

# **Unisex Plaid Poncho**

Oversize cut for maximum comfort.

Warmth and softness.

No label: 100% customisable for your brand.

100% polyester. Oversized fit with dropped shoulders. Double-sided fabric: velours on outer side, sherpa inside. Front crossed hood with two panels with twin-needle overstitched finish. Long sleeves with 1x1 ribbing on the cuffs. Elastane in the ribbing on the cuffs to prevent them from going out of shape. Kangaroo pocket. Twin-needle overstitched finish on the bottom of the garment. No brand label on the collar, only a size tag for easy decoration.