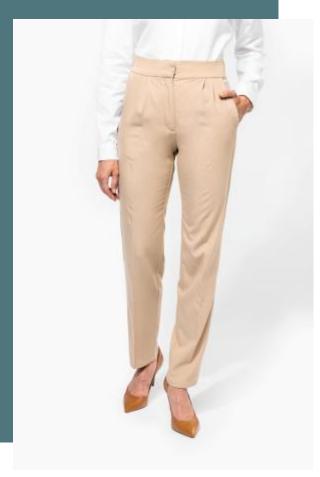

# Ladies' trousers

Softness and comfort of viscose.

Delicate details and understated style to flatter the silhouette.

Elasticated waistband at the back for greater comfort.

55% Viscose / 42% Polyester / 3% Elastane. Twill fabric. Two Italian front pockets. Two false piped back pockets. Fly with nylon zip, two metal hooks and a concealed button. Two front pleats with a permanent leg pleat. Elasticated waistband at the back for extra comfort. Inner waistband finished in main material with matching binding edge. No brand label, only a size tag for easy decoration.