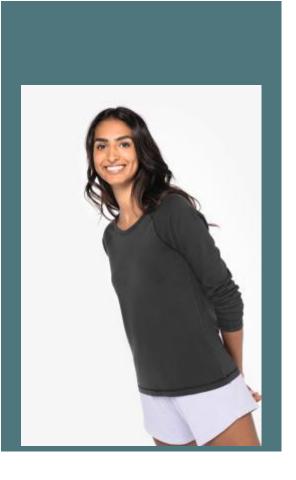

## **Eco-friendly ladies' long sleeve** raglan t-shirt

Combed cotton for a quality fabric.

No label: 100% customisable for your brand.

Enzyme-washed for a perfectly clear printing surface.

100 % organic cotton. Combed cotton. Straight fit. Side stitching. Faded look. Raglan sleeves. Crew neck with 1 x 1 ribbed neckline. Coverstitching on raglan sleeves, cuffs and hem. Inner taped neck with herringbone. Garment dyed after assembly: colours may vary slightly. The colour may rub off on contact with light surfaces or clothing.

**Sizes** 

Grammage

XS-S-M-L-XL-XXL

190 gsm

### Colours

Washed Organic Khaki