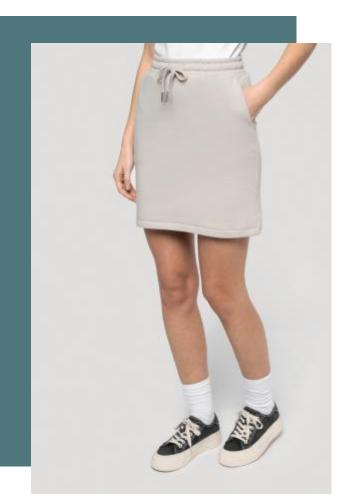

## Ladies' eco-friendly fleece skirt

85% organic cotton and 15% recycled polyester.

3-yarn brushed fleece with LSF treatment for an excellent printing surface, very hard-wearing and wash-resistant.

Elasticated waistband with drawstring for optimum comfort.

85% organic cotton/15% recycled polyester. Combed cotton. Brushed fleece. 3-yarn LSF (Low Shrinkage Fleece). Enzyme-washed. 2 Italian side pockets. Elasticated waist with flat drawstring in organic cotton and tips made from recycled metal. Single overstitching on the hem. No brand label on the collar, only a size tag for easy decoration.