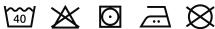

## Kids' long-sleeved polo shirt

Comfortable fashion slim fit.

Elastane in the ribbing on the cuffs to stop them losing their shape.

No label: 100% customisable for your brand.

100% cotton (except in the Oxford Grey colourway: 90% cotton and 10% viscose). Combed cotton. Straight fit. Pre-shrunk piqué knit. Placket with 2 matching buttons. Taped neck in main material and matching colour. 1x1 ribbed neck. 1x1 ribbed cuffs with a tubular finish. Elastane in the ribbing on the cuffs to prevent them from going out of shape. Twin-needle overstitched finish on the bottom hem of the garment. No brand label on the collar, only a size tag for easy decoration.