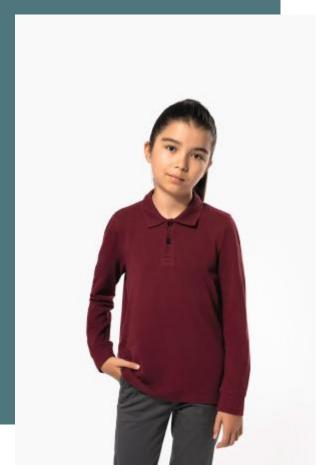

## Kids' long-sleeved polo shirt

Comfortable fashion slim fit.

Elastane in the ribbing on the cuffs to stop them losing their shape.

No label: 100% customisable for your brand.

100% cotton (except in the Oxford Grey colourway: 90% cotton and 10% viscose). Combed cotton. Straight fit. Pre-shrunk piqué knit. Placket with 2 matching buttons. Taped neck in main material and matching colour. 1x1 ribbed neck. 1x1 ribbed cuffs with a tubular finish. Elastane in the ribbing on the cuffs to prevent them from going out of shape. Twin-needle overstitched finish on the bottom hem of the garment. No brand label on the collar, only a size tag for easy decoration.