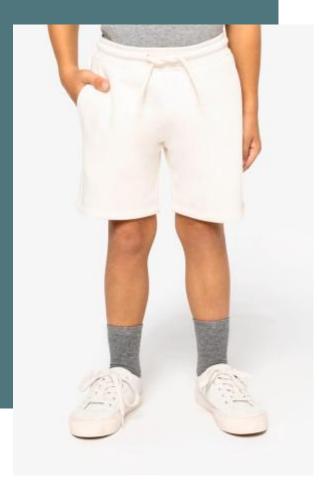

## **Eco-friendly Kids' bermuda shorts**

No label for simplified customisation.

Enzyme-washed for a perfectly clear printing surface.

3-yarn LSF (Low Shrinkage Fleece) design: hard-wearing and wash-resistant.

85 % organic cotton / 15 % post-consumer recycled polyester. Combed cotton. 3-ply brushed fleece LSF (Low Shrinkage Fleece: pre-shrunk fleece). Enzyme-washed. Elasticated waistband in 1 x 1 ribbing with round drawstring made from organic cotton. Buttonhole eyelet for waistband drawstring. Side pockets and one back pocket with piping. Twin-needle overstitched leg hem.