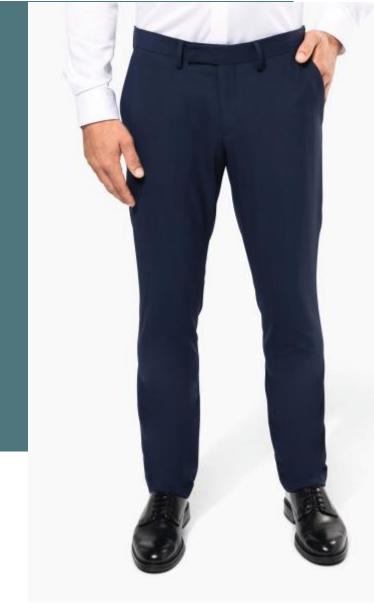

## KARIBAN PREMIUM PK740

# Men's suit trousers

Its elegant and comfortable design appeals with subtle detail minimalist style.

Its straight fit flatters the silhouette.

Part of a suit to be worn with the PK6040 jacket.

50% Polyester / 23% Viscose / 22% Wool / 5% Elastane. Two Italia pockets. Two piped back pockets with matching buttons, as well as around the edge. Permanent pleat at front and back of leg. Fly with nylon zip and two metal hooks. Waistband with loops. Polyester lini top front of the leg for improved comfort. Invisible leg hem finish. No label, only a size tag for easy decoration.