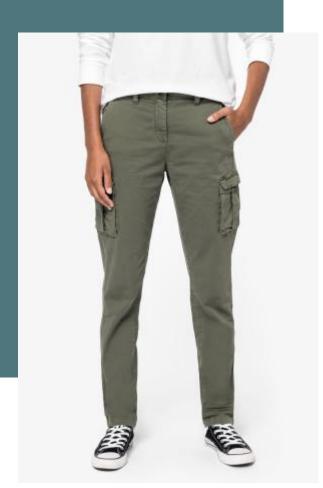

# **Eco-friendly ladies' washed effect** cargo trousers

Fashion cargo trousers.

No label for limitless customisation.

Perfectly smooth surface for optimum customisation.

97 % organic cotton / 3 % elastane. Twill fabric. Faded look. Waistband with belt loop and waistband inner finished with a contrasting chain stitch. Button waistband and recycled metal zip fly with inner waistband button for extra hold. Two front pockets and a hidden pocket with invisible zip in the pocket bag on the wearer's right. Fob pockets with flap and recycled plastic button on the sides. Two back pockets with flap, piped opening and recycled plastic button. Rib stitching on the front and back for reinforcement. Single overstitching on the leg hem. Garment dyed as a whole after assembly: colours may vary between products. The colour may rub off on contact with light surfaces or clothing.