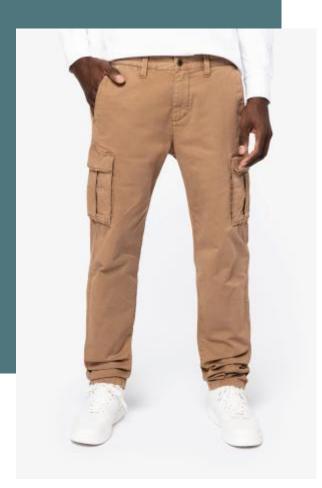

# **Eco-friendly men's washed effect** cargo trousers

Made from organic cotton and elastane.

Hard-wearing and wash-resistant.

No label: 100% customisable for your brand.

97 % organic cotton / 3 % elastane. Twill fabric. Faded look. Fly with buttons and recycled metal zip. Waistband with belt loop and waistband inner finished with a contrasting chain stitch. Two front pockets, coin pocket, hidden pocket with invisible zip in pocket bag on wearer's right and ticket pocket. Fob pocket with flap and recycled metal button on the sides. Two piped pockets on the back with pocket flap and recycled metal button. Rib stitching on the front and back for reinforcement. Double reinforcement overstitching at the side and crotch. Twin-needle overstitched finish on the leg hems. Garment dyed as a whole after assembly: colours may vary between products. The colour may rub off on contact with light surfaces or clothing.