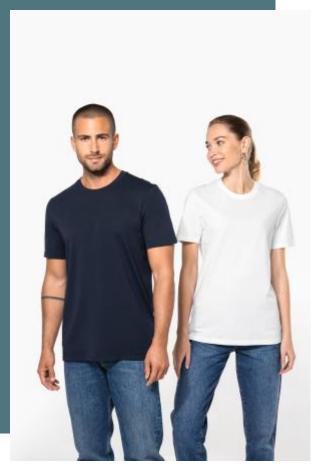

# Unisex crew neck short-sleeved t-shirt

Made in Portugal: European quality production.

Combed cotton.

Side stitching (cut and sewn).

100% combed cotton. Jersey fabric. Straight fit. Cut and sewn. Crew neckline with matching taped neck. Shoulder seam backed with silicon band. Twin-needle overstitched finish on cuffs and hem. No brand label only a Tear Away size tag for easy decoration. Made in Portugal.

#### **Sizes**

Grammage

XS - S - M - L - XL - XXL - 3XL - 4XL

145 gsm

**Certificates** 