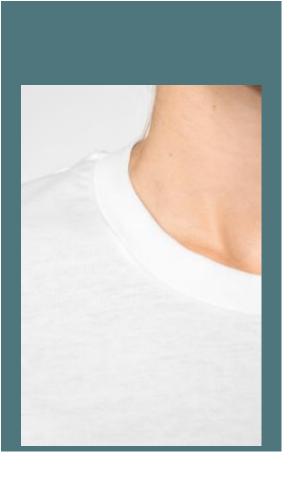

## Unisex crew neck short-sleeved t-shirt

Made in Portugal: European quality production.

Combed cotton.

Side stitching (cut and sewn).

100% combed cotton. Jersey fabric. Straight fit. Cut and sewn. Crew neckline with matching taped neck. Shoulder seam backed with silicon band. Twin-needle overstitched finish on cuffs and hem. No brand label only a Tear Away size tag for easy decoration. Made in Portugal.