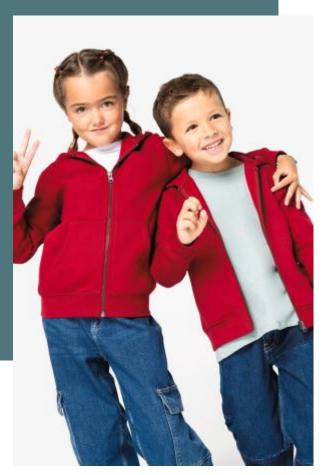

# Eco-friendly kids' full zip hooded sweatshirt

Ideal printing surface and no label: limitless personalisation.

Hard-wearing and wash-resistant.

It's never been so easy to dress eco-friendly.

85 % organic cotton / 15 % post-consumer recycled polyester. Ringspun combed cotton. Straight fit. 3-ply brushed fleece LSF (Low Shrinkage Fleece: pre-shrunk fleece). Enzyme-washed. Recycled metal zip. 1/2 circle in the back. Kangaroo pocket with single overstitching. 1 x 1 rib bottom hem and cuffs. Double overstitching on cuffs, armholes and bottom hem. Double dart hood in main material. Zip inner finished with Jersey bias tape. Inner taped neck with herringbone.