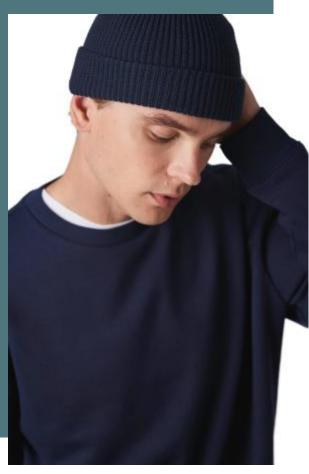

# Sailor's beanie

The nautical look coordinates with all styles.

Sustainable synthetic fibre that keeps you warm and respects the environment.

Optimum traceability.

100% Polylana® (50% recycled polyester / 50% polyester). Polylana® fibre feels as soft and pleasant as wool, is an alternative to acrylic and has a low environmental impact, requiring less energy, water and CO2 emissions for its production. Polylana® yarn is certified Impact Aware™, guaranteeing a 100% transparent and responsible product over the entire production chain, including the Aware™ blockchain platform which can be used to verify the authenticity of the Polylana® fibre. A special label with a QR code provides access to the Aware<sup>™</sup> platform for direct authentication of certifications using a smartphone.