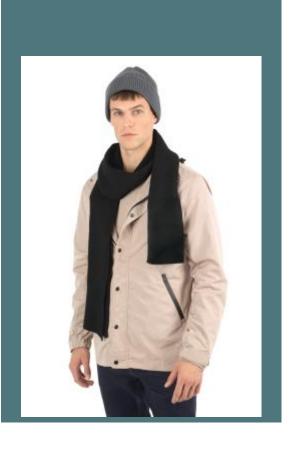

## Ribbed knit scarf

Soft, comfortable and fashionable.

Sustainable synthetic fibre that keeps you warm and respects the environment.

Optimum traceability.

60% Polylana® / 40% acrylic. Polylana® fibre feels as soft and pleasant as wool, is an alternative to acrylic and has a low environmental impact, requiring less energy, water and CO2 emissions for its production. Polylana® yarn is certified Impact Aware<sup>™</sup>, guaranteeing a 100% transparent and responsible product over the entire production chain, including the Aware<sup>™</sup> blockchain platform which can be used to verify the authenticity of the Polylana® fibre. A special label with a QR code provides access to the Aware™ platform for direct authentication of certifications using a smartphone.