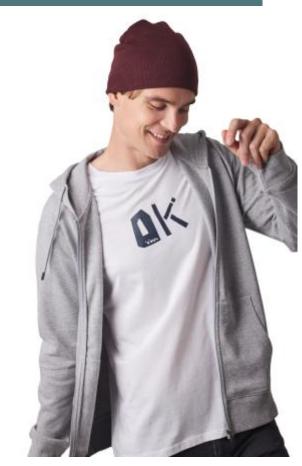

## κυρ KP956 Fine knit beanie

Soft and delicate for a simple and elegant style.

- Sustainable synthetic fibre that keeps you warm and respects the environment.
- Optimum traceability.

100% Polylana® (50% recycled polyester / 50% polyester). Polylana® fibre feels as soft and pleasant as wool, is an alternative to acrylic and has a low environmental impact, requiring less energy, water and CO2 emissions for its production. Polylana® yarn is certified Impact Aware™, guaranteeing a 100% transparent and responsible product over the entire production chain, including the Aware™ blockchain platform which can be used to verify the authenticity of the Polylana® fibre. A special label with a QR code provides access to the Aware<sup>™</sup> platform for direct authentication of certifications using a smartphone.