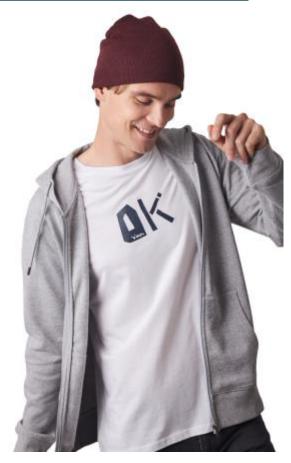

# Fine knit beanie

Soft and delicate for a simple and elegant style.

Sustainable synthetic fibre that keeps you warm and respects the environment.

Optimum traceability.

100% Polylana® (50% recycled polyester / 50% polyester). Polylana® fibre feels as soft and pleasant as wool, is an alternative to acrylic and has a low environmental impact, requiring less energy, water and CO2 emissions for its production. Polylana® yarn is certified Impact Aware™, guaranteeing a 100% transparent and responsible product over the entire production chain, including the Aware™ blockchain platform which can be used to verify the authenticity of the Polylana® fibre. A special label with a QR code provides access to the Aware<sup>™</sup> platform for direct authentication of certifications using a smartphone.