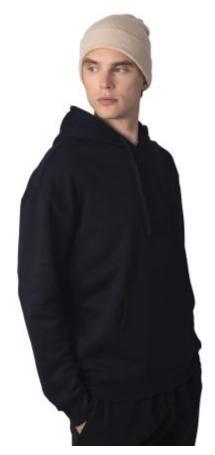

# Fine knit beanie

Slips on very easily and does not grip too tightly around the head.

Sustainable synthetic fibre that keeps you warm and respects the environment.

K-loop tracking collection.

100% Polylana® (50% recycled polyester / 50% polyester). Fine knit beanie with turn-up. Polylana® fibre feels as soft and pleasant as wool, is an alternative to acrylic and has a low environmental impact, requiring less energy, water and CO2 emissions for its production. Polylana® yarn is certified Impact Aware™, guaranteeing a 100% transparent and responsible product over the entire production chain, including the Aware™ blockchain platform which can be used to verify the authenticity of the Polylana® fibre. A special label with a QR code provides access to the Aware™ platform for direct authentication of certifications using a smartphone.