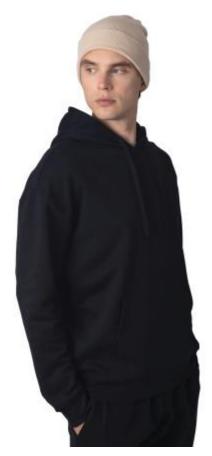

## **KP955**

# Fine knit beanie

Slips on very easily and does not grip too tightly around the head.

Sustainable synthetic fibre that keeps you warm and respects the environment.

K-loop tracking collection.

100% Polylana® (50% recycled polyester / 50% polyester). Fine knit beanie with turn-up. Polylana® fibre feels as soft and pleasant as wool, is an alternative to acrylic and has a low environmental impact, requiring less energy, water and CO2 emissions for its production. Polylana® yarn is certified Impact Aware™, guaranteeing a 100% transparent and responsible product over the entire production chain, including the Aware™ blockchain platform which can be used to verify the authenticity of the Polylana® fibre. A special label with a QR code provides access to the Aware™ platform for direct authentication of certifications using a smartphone.