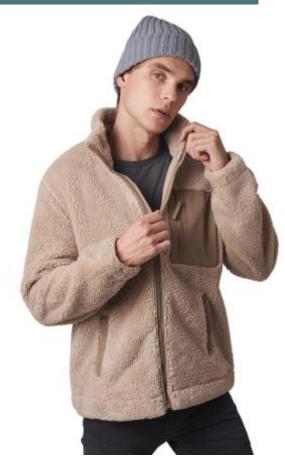

# Double ribbed beanie with turn-up

Double protection from the cold.

Sustainable synthetic fibre that keeps you warm and respects the environment.

Optimum traceability.

100% Polylana® (50% recycled polyester / 50% polyester). Polylana® fibre feels as soft and pleasant as wool, is an alternative to acrylic and has a low environmental impact, requiring less energy, water and CO2 emissions for its production. Polylana® yarn is certified Impact Aware™, guaranteeing a 100% transparent and responsible product over the entire production chain, including the Aware™ blockchain platform which can be used to verify the authenticity of the Polylana® fibre. A special label with a QR code provides access to the Aware<sup>™</sup> platform for direct authentication of certifications using a smartphone.