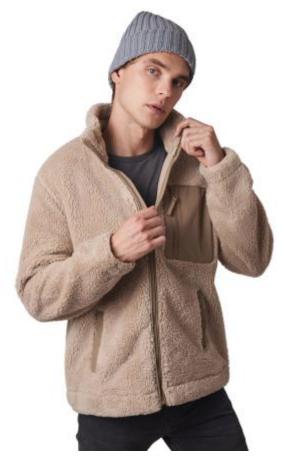

# Double ribbed beanie with turn-up

Double protection from the cold.

Sustainable synthetic fibre that keeps you warm and respects the environment.

Optimum traceability.

100% Polylana® (50% recycled polyester / 50% polyester). Polylana® fibre feels as soft and pleasant as wool, is an alternative to acrylic and has a low environmental impact, requiring less energy, water and CO2 emissions for its production. Polylana® yarn is certified Impact Aware™, guaranteeing a 100% transparent and responsible product over the entire production chain, including the Aware™ blockchain platform which can be used to verify the authenticity of the Polylana® fibre. A special label with a QR code provides access to the Aware<sup>™</sup> platform for direct authentication of certifications using a smartphone.