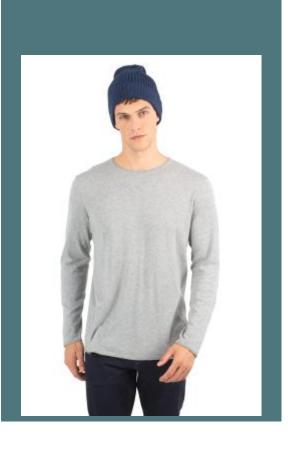

## Long beanie

Featuring a trendy look, it wraps around the head without gripping too

Sustainable synthetic fibre that keeps you warm and respects the environment.

K-loop tracking collection.

100% Polylana® (50% recycled polyester / 50% polyester). Long double-ribbed beanie. Polylana® fibre feels as soft and pleasant as wool, is an alternative to acrylic and has a low environmental impact, requiring less energy, water and CO2 emissions for its production. Polylana® yarn is certified Impact Aware™, guaranteeing a 100% transparent and responsible product over the entire production chain, including the Aware™ blockchain platform which can be used to verify the authenticity of the Polylana® fibre. A special label with a QR code provides access to the Aware™ platform for direct authentication of certifications using a smartphone.